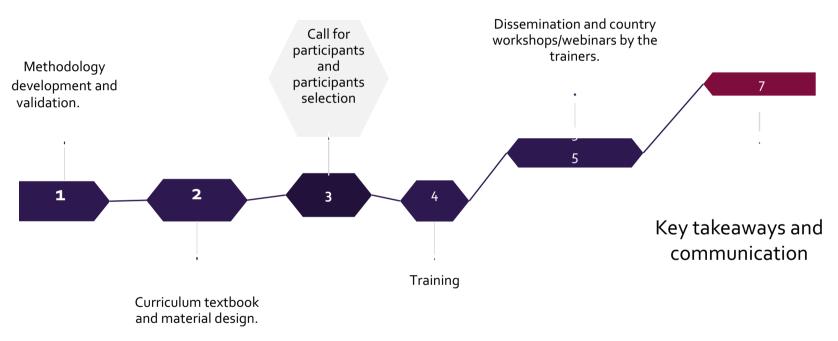

### Process and milestone

Raising

building

## Implementation and milestones

#### Action 1. Milestones - Budget 27 working days (17 working days (Management) + 10 working days junior expert

senior expert) Resourcing of the first-year activities with a minimum of k€ 50 to ensure momentum.

# Action 2. Milestones - Budget 5 working days senior expert + k€ 30 grant for 6 conferences

Mainstreaming the gender lens in FinTech conferences

## Action 3. Milestones - Budget 20 working days of a senior expert + k€ 10 workshop

Capacity building policymakers GTA

## Action 4. Milestones - Budget 27 working days of senior expert

Strengthening Women's Business Associations Skills

women

Action 5. Milestones - Budget 20 working days senior FinTech expert + k€45 award +

## Action 6. Milestones - Budget 40 working days (30 working days senior expert (economics /entrepreneurship/Fintech development)+ 10 working days senior expert (legal framework and country-based assessment)

## Action 7. Milestones - Budget 15 working days (senior expert) + k€ 45 grant to three selected projects.

## Action 8. Milestones

working days IT senior expert + 20 working days senior expert (economic/management sciences)

Budget 45 working days (25

Euro-Med platform for FinTech and Inclusion