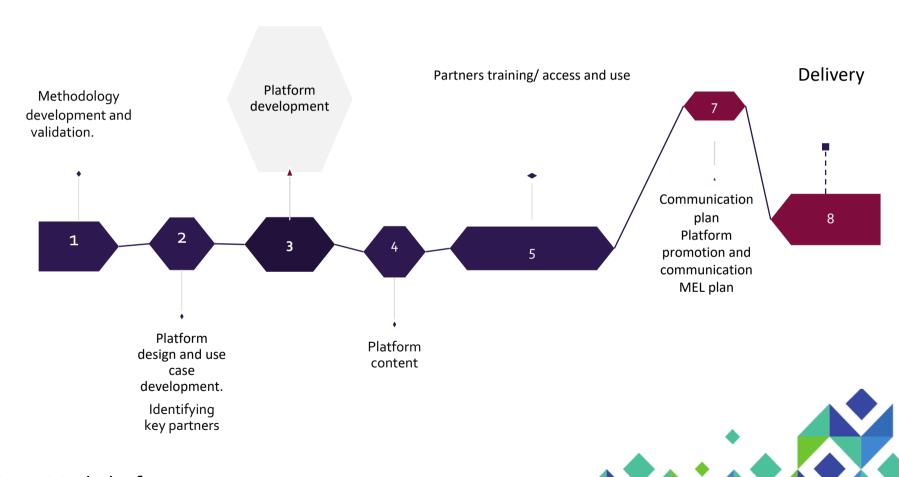

## Action 8. Milestones

working days IT senior expert + 20 working days senior expert (economic/management sciences)

Budget 45 working days (25

Euro-Med platform for FinTech and Inclusion