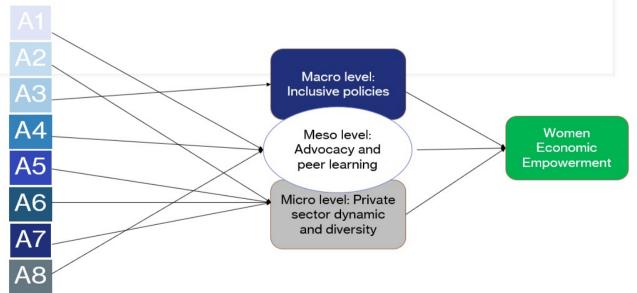

## Approach Women's Economic Empowerment

### Actions' mission and role

| A1                                                                                                                                    | A2                                                                                               | А3                                                                                      | A4                                                                                                                             |
|---------------------------------------------------------------------------------------------------------------------------------------|--------------------------------------------------------------------------------------------------|-----------------------------------------------------------------------------------------|--------------------------------------------------------------------------------------------------------------------------------|
| Euro-Med Network for<br>Women in Fintech<br>(EMNWF)                                                                                   | Mainstreaming the gender lens in FinTech conferences                                             | Inclusive policies Gender Transformative approach tools and Practices                   | Strengthening Women's<br>Business Associations<br>Skills                                                                       |
| Network of women in business associations that will play the role of advocacy to support the place of women in FinTech in the region. | Scheduling panels for women in FinTech in the region.                                            | Capacity building for gender transformative approach.                                   | Capacity building: women in FinTech as active stakeholders.                                                                    |
| Role: Advocacy                                                                                                                        | Role: Space to inform about success stories, progress, and barriers and foster regional learning | Role: Supporting the creation of inclusive policies that use transformative approaches. | Role: Equip women with the skills and knowledge they need to participate in/and strengthen the FinTech industry in the region. |

| A5                                                                                                | A6                                                                                | А7                                                                                                                                                                                                       | A8                                                                                                                                                                                               |
|---------------------------------------------------------------------------------------------------|-----------------------------------------------------------------------------------|----------------------------------------------------------------------------------------------------------------------------------------------------------------------------------------------------------|--------------------------------------------------------------------------------------------------------------------------------------------------------------------------------------------------|
| The Euro-Med award of FinTech services for women                                                  | Toolkit "she invests in<br>FinTech."                                              | Research and innovation                                                                                                                                                                                  | Euro-Med platform for FinTech and Inclusion                                                                                                                                                      |
| Private sector's involvement in developing FinTech services that cater to women's specific needs. | Provides practical guidance that summarizes the needed steps to invest in FinTech | Creating regional scientific research dynamic /multidisciplinary that can develop inclusive innovative solutions for FinTech.  Role: fostering regional innovation, intelligence and knowledge transfer. | Inform about regional dynamics, initiatives, programmes and success stories and generate regional indicators covering investment and inclusion aspects  Role: peer-to-peer learning, networking. |
| Role: Orienting some of the private sector efforts toward tailoring women's FinTech services.     | Role: clarifying procedures and encouraging women to invest in FinTech            |                                                                                                                                                                                                          |                                                                                                                                                                                                  |