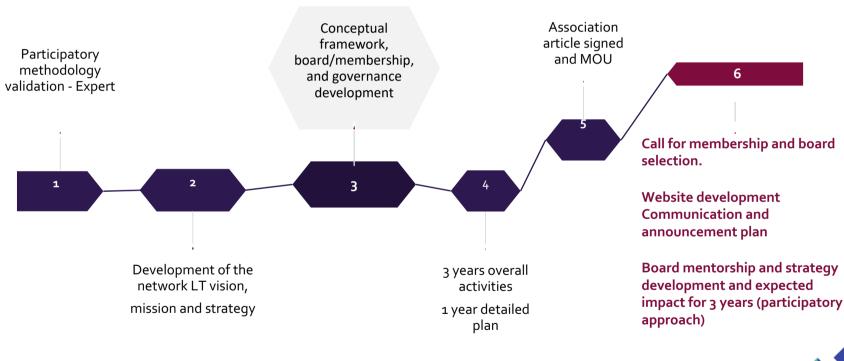

#### Action 1. Milestones - Budget 27 working days (17 working days (Management) + 10 working days junior expert

senior expert) Resourcing of the first-year activities with a minimum of k€ 50 to ensure momentum.

Furo-Med Network for Women in Fintech (EMNWF)