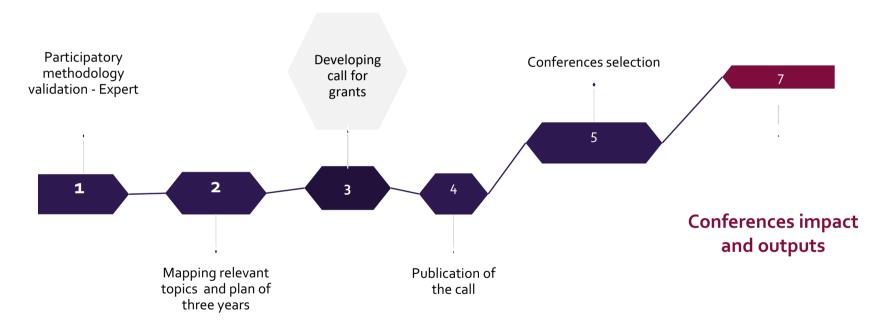

## Action 7. Milestones - Budget 15 working days (senior expert) + k€ 45 grant to three selected projects.