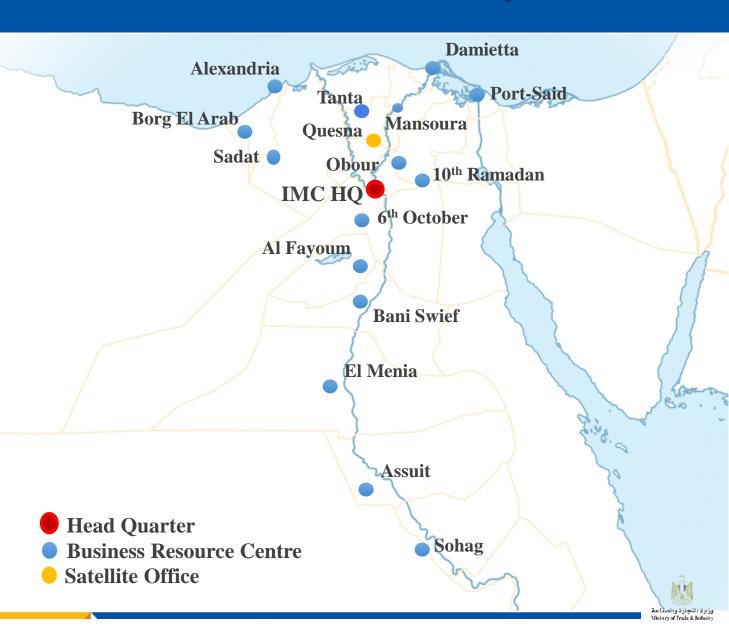

#### **Industrial Modernization Centre 2000/2021**

Serving the industrial sector with focus on high growth sectors/sub sectors

An integrated approach to providing technical support services

Interaction with the industrial community through wide regional coverage

10 Industrial Sectors

73 Export and Sector Strategies (6 Strategies between 2018/2021)

79k Services 3 Billions EGP
Total value of TA service

9k Beneficiaries 15 Branches
Distributed among industrial zones